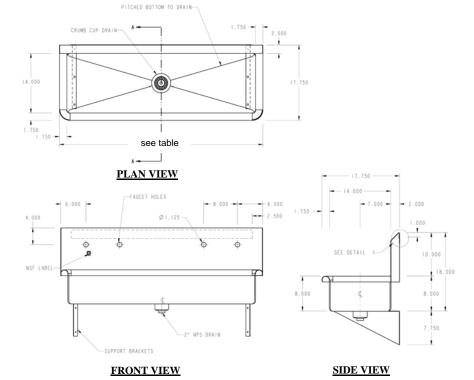

## **CONSTRUCTION:**

- ♦ 16 ga type 304 stainless steel.
- ♦ All welded coved corner construction.
- Unit is pitched to center drain for rapid drainage.
- ♦ Backsplash prepunched with faucet holes 8" on center. 1 3/4" rolled rim is standard.
- Unit is provided with chrome plated basket drain, heavy-duty stainless steel wall support brackets and full-length "Z" wall clip.
- Entire unit is polished to #3 finish for exceptional appearance and ease in cleaning. Unit is wall hung.

\*\*\*Faucets are options

| Model No.                                           | Length | # Faucets | Ship Wt. Lbs |  |
|-----------------------------------------------------|--------|-----------|--------------|--|
| MSWS-48                                             | 48"    | 2         | 75           |  |
| MSWS-60                                             | 60"    | 3         | 85           |  |
| MSWS-72                                             | 72"    | 3         | 110          |  |
| MSWS-84                                             | 84"    | 4         | 125          |  |
| MSWS-96                                             | 96"    | 4         | 150          |  |
| * Special lengths and specifications are available. |        |           |              |  |