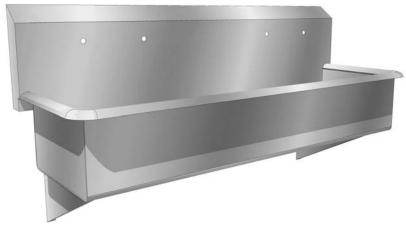

## MULTI-STATION WASH-UP SINKS

## **SPECIFICATIONS:**

Ideal for factories, warehouses, schools, hospitals, institutions to provide an efficient easy-to-use multiple station wash-up sink. The unit is easy to install, made of durable, long-life, sanitary and easy-to-clean stainless steel.

## **CONSTRUCTION:**

- ♦ 16 ga type 304 stainless steel.
- ♦ All welded coved corner construction.
- Unit is pitched to center drain for rapid drainage.
- ♦ Backsplash prepunched with faucet holes 8" on center. 1 3/4" rolled rim is standard.
- Unit is provided with chrome plated basket drain, heavy-duty stainless steel wall support brackets and full-length "Z" wall clip.
- Entire unit is polished to #3 finish for exceptional appearance and ease in cleaning. Unit is wall hung.